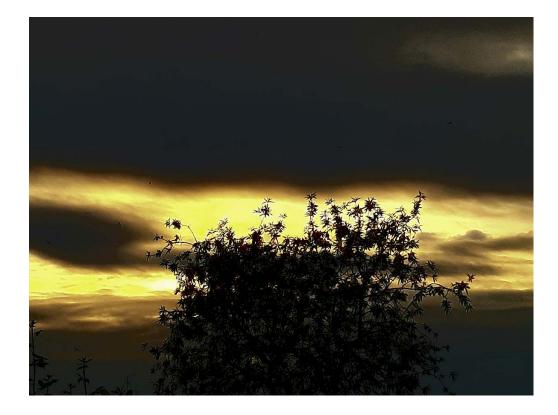

## WHAT IMAGE DOES CONFINEMENT SUGGEST TO YOU?

Every day I have photographed the sunset from the studio; the clouds, the light and this tree... Spring continues to run its course outside the events of the confinement. Valuing the fragility of life, time and nature.

"Sunset (Confinement)" 2020 40x60 cm © Artist copyright