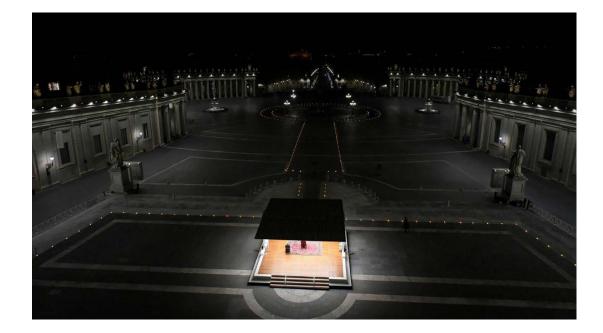

## WHAT IMAGE DOES CONFINEMENT SUGGEST TO YOU?

"The Stations of the Cross in St. Peter's Square at the Vatican, with Pope Francis in the background, makes me think with "Less is more", above opulence, noise, everything that is unnecessary and that we must put the emphasis in pain, humility, measure, deep inner silence, solidarity, tenderness, spirituality. "